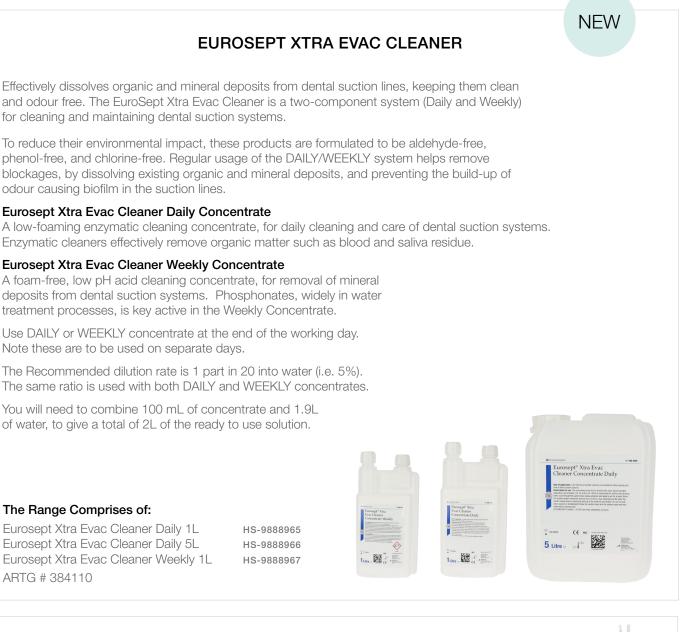

**

Class 2 Chemical Indicator Porous Load

Test set for steam penetration in the autoclave. Colour changes to green to confirm correct function. Lead free and latex free.

Bowie & Dick test kit 9008646 Includes metal cassette, card and test sheets

Bowie & Dick test refill **9008647** 1 card and 20 test sheets. Loading cards can be used 20 times only. Replace loading cards after 20 usages.

Standards

Conforms to ISO 11140-1



# HENRY SCHEIN HELIX TEST KIT

Class 2 Chemical Indicator Non Porous Load (helix)

Helix steam test strips for autoclaves. Latex-free self-adhesive backing f storage on files. Kit includes Holder plus Sheets x 250.

Helix Test kit HS-900-8649 Includes device and 250 test strips

Standards Conforms EN 867-5, ISO 11140 - 1, Class 2.



# SUCTION EVACUATION CLEANERS



# EUROSEPT XTRA EVAC ACCESSORIES

Eurosept Xtra Dosing Pump for 5L Cannister Eurosept Xtra Evac Delivery Bottle

HS-9792557 HS-EJUG2L

## SUCTION LINE MANAGEMENT ESSENTIALS WEBINAR

Presented by Emeritus Professor Laurence J. Walsh AO

0.5 CPD Credits

Available on Demand